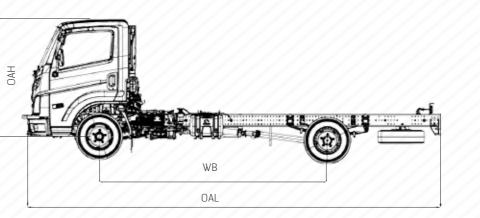

| Vehicle Model  | Wheelbase (WB) mm | Overall Length (OAL) mm | Overall Width (OAW) mm | Overall Height (OAH) mm |
|----------------|-------------------|-------------------------|------------------------|-------------------------|
| Pro 2075XP CBC | 3770              | 6870                    | 2545                   | 2310                    |