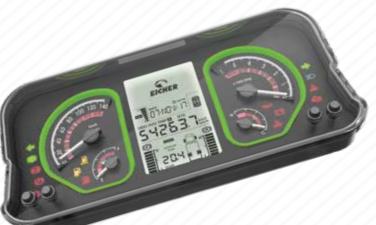

# Stay ahead with next gen features

- » MBooster+ helps to save fuel on different payload selections
- » Smart Fuel Coaching along with dynamic Green Band Zones is the driver's real-time coach
- » Cruise Control provides a fatigue-free driving experience