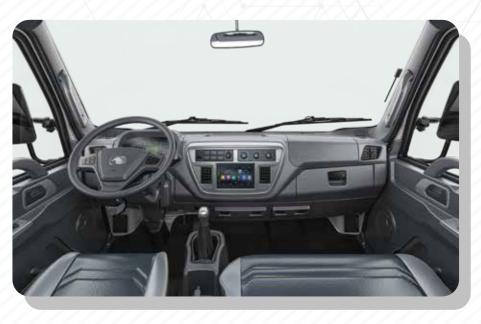

- » Stronger and sturdier dual panel cabin
- » Anti roll bars for safer turns on sharp bends
- » Steering mounted controls
- » Infotainment system
- » Sun Visor for both- Driver & Co-driver
- » Central locking system (Manual)
- » Headlamp with DRL for enhanced visibility
- » 3 point ELR seat belt for driver safety

## More comfort. Longer drive.

- » 8-degree cooler and lowest noise cabin
- » Walk through cabin for more area
- » Tilt \$ telescopic steering for better ergonomics
- » 4 stage speed blower
- » Adjustable headrest for driver comfort
- » Inside footrest for dust and water protection