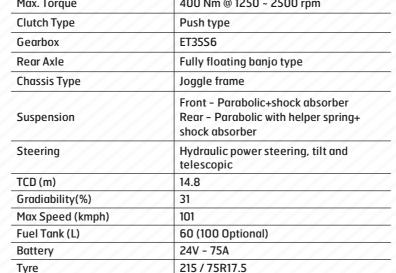

| SPECIFICATIONS           | Eicher Pro 2075XP        |
|--------------------------|--------------------------|
| GVW (kg)                 | 7499 (7.5T)              |
| Wheelbase (mm)           | 3770                     |
| Front Overhang (mm)      | 1200                     |
| Rear Overhang (CBC) (mm) | 1900                     |
| Cargo Body Length (ft)   | 16                       |
| Engine Type              | E474 EURO IV             |
| Max. Power               | 150 hp @ 3200 rpm        |
| Max. Torque              | 400 Nm @ 1250 ~ 2500 rpm |
| Clutch Type              | Push type                |
| Gearboy                  | FT3556                   |