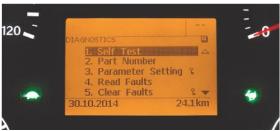

#### **ADVANCED ON BOARD DIAGNOSTICS**

Advanced diagnostics system throws up fault indicators to the driver in the form of visual signals, messages and alarms to check for probable causes and take corrective action.