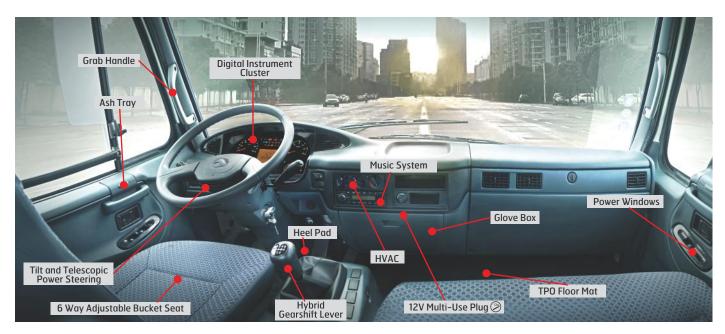

**

Eicher Pro 3008 truck is powered by the high performance 4 cylinder 4 valve E494 engine with CRS technology, delivers class-leading fuel efficiency and Non-Stop performance.

#### **VOLVO GROUP'S ENGINE MANAGEMENT SYSTEM -EMS 3.0**

Volvo Group's EMS 3.0 has high processing capability that maintains optimum balance between load demand, fuel efficiency \$ emission control.



**HIGH TENSILE STRENGTH** 

DOMEX CHASSIS

#### **FUEL INJECTION EQUIPMENT** WITH ADVANCED JAPANESE **TECHNOLOGY**

# SUPERIOR UPTIME É MINIMIZED MAINTENANCE



**6 SPEED GEARBOX** WITH ALUMINIUM HOUSING



#### MONOTRON PROPELLER **SHAFT FOR MAINTENANCE FREE OPERATIONS**

The image shown is just a representative of the actual aggregates

### CABIN ADAPTED FROM JAPANESE DESIGN FOR **COMFORT, SAFETY & EFFICIENCY**



#### **ACTIVE & PASSIVE SAFETY FEATURES**







#### INTELLIGENT SYSTEMS SYSTEMS THAT KEEP YOU IN CONTROL.

#### **INTELLIGENT DRIVER INFORMATION SYSTEM (IDIS)**

The IDIS provides live information to the driver on truck operational parameters, fuel consumption and advanced diagnostics.

#### **ADVANCED ON BOARD DIAGNOSTICS**



Advanced diagnostics system throws up fault indicators to the driver in the form of visual signals, messages and alarms to check for probable causes and take corrective action.







#### **FEATURES**

| 3.       | WATER IN<br>FUEL SENSOR             |
|----------|-------------------------------------|
| <b>i</b> | ENGINE<br>PROTECTION<br>SYSTEM      |
| ٢        | CLUTCH WEAR<br>INDICATOR            |
| снеск    | ADVANCED<br>ON-BOARD<br>DIAGNOSTICS |



| AIR