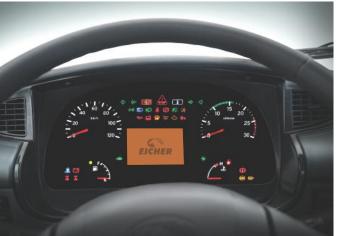

#### **INTELLIGENT DRIVER INFORMATION SYSTEM (IDIS)**

The IDIS provides live information to the driver on truck operational parameters, fuel consumption and advanced diagnostics.