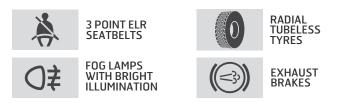

#### **FEATURES**

| 3.       | WATER IN<br>FUEL SENSOR             |
|----------|-------------------------------------|
| <b>i</b> | ENGINE<br>PROTECTION<br>SYSTEM      |
| ٢        | CLUTCH WEAR<br>INDICATOR            |
| снеск    | ADVANCED<br>ON-BOARD<br>DIAGNOSTICS |

| AIR FILTER  |
|-------------|
| RESTRICTION |
| INDICATOR   |

DUAL TRIP METER

BRAKE AIR PRESSURE GAUGE

FUEL CONSUMPTION METER

Global technology coupled with advanced design and manufacturing processes ensure highly reliable and durable aggregates, translating into unmatched L10 life. The use of higher strength, lower weight composite materials derive maximum life from each component which makes sure the truck is on road and available for work.